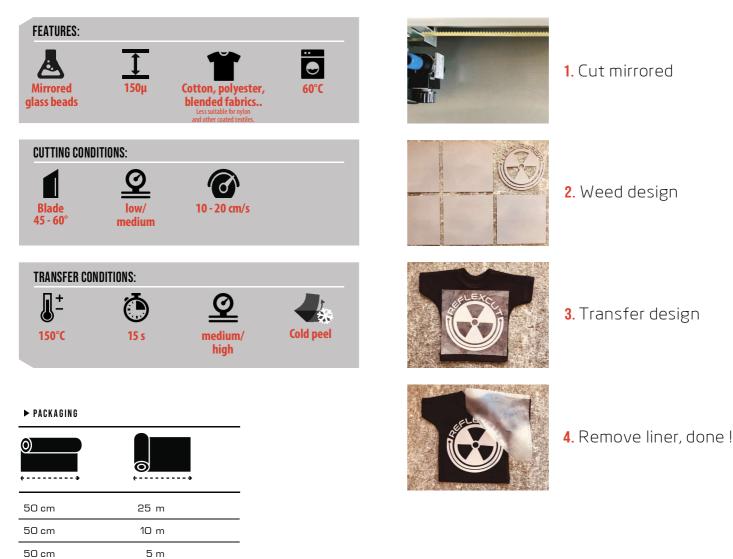

## **APPLICATION INSTRUCTIONS**

UNLIMITED CREATION

ReflexCut HT

OEKO TEX® STANDARD 100 CQ 730/2 IFH www.oeko-tex.com

ReflexCut HT is a very thin and stretchy high visibility reflective film. ReflexCut HT Silver 01, Neon Yellow 04 and ReflexCut HT FR 9 meet the EN ISO 20471 Class 2 standard. In addition, ReflexCut HT Neon Yellow 04 and FR 9 are flame retardant and meet as well the EN ISO 14116 and EN ISO 11612 standards.

Above all it is known for its excellent weeding properties.

Store in a cool and dry place; protect against the influence of light when stored. We recommend not to exceed a storage period of 12 months. The technical specifications rest on extensive tests and technical research. Due to the variety of possible influences during refinement, and use, the specifications should be viewed as reference values. We recommend a suitability test on the original material. A legally binding warranty of specific characteristics cannot be derived from our specifications.