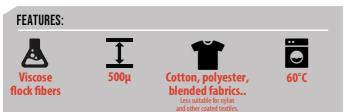

## VelCut Evo

VelCut is a high-quality heat sealable flock film for plotter-cutting. It has been for years a confirmed best seller. Very easy to cut and weed, it comes in a wide range of colors.

1. Cut mirrored

Store in a cool and dry place; protect against the influence of light when stored. We recommend not to exceed a storage period of 36 months. The technical specifications rest on extensive tests and technical research. Due to the variety of possible influences during refinement, and use, the specifications should be viewed as reference values. We recommend a suitability test on the original material. A legally binding warranty of specific characteristics cannot be derived from our specifications.

## VelCut Evo

Store in a cool and dry place; protect against the influence of light when stored. We recommend not to exceed a storage period of 36 months. The technical specifications rest on extensive tests and technical research. Due to the variety of possible influences during refinement, and use, the specifications should be viewed as reference values. We recommend a suitability test on the original material. A legally binding warranty of specific characteristics cannot be derived from our specifications.