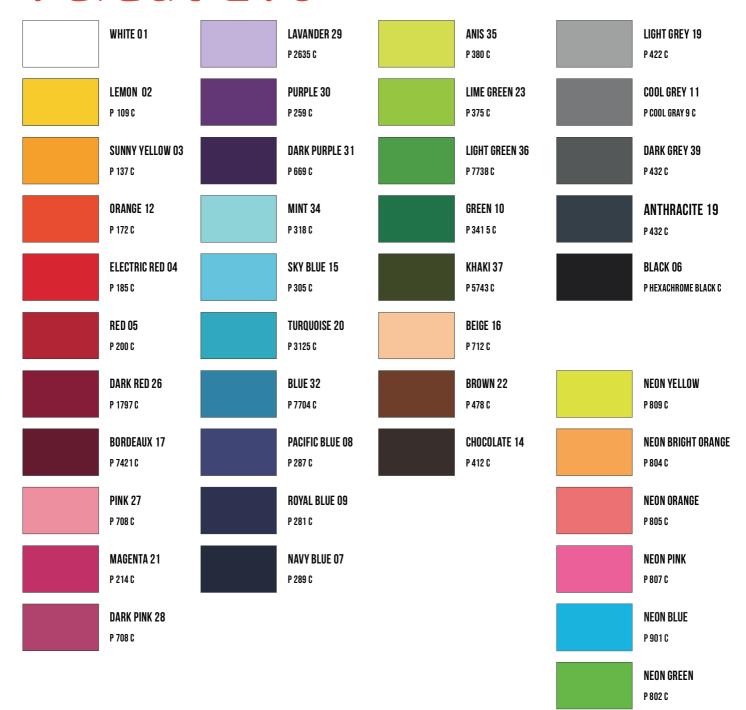

## - Available colors -

2. Weed design

3. Transfer design

| <b>←</b> | <b>(</b> |   |
|----------|----------|---|
| 50 cm    | 25 m     |   |
| 50 cm    | 10 m     |   |
| 50 cm    | 5 m      | _ |

4. Remove liner, done!

White 01, Lemon Yellow 02, Electric Red 04, Bordeaux 17, Pink 27, Magenta 21, Dark Pink 28, Lavender 29, Sky Blue 15, Blue 32, Royal Blue 09, Navy 07, Khaki 37, Light Grey 19, Cool Grey 11, Dark Grey 39, Anthracite 18 and Black 06 are tested and meet the requirements of **EN71-3** + **A1 (2021).** Certification for other colours on request.