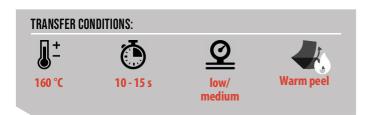

2. Weed design

3. Transfer design

| <b>←</b> | <b>(</b> |   |
|----------|----------|---|
| 50 cm    | 25 m     |   |
| 50 cm    | 10 m     |   |
| 50 cm    | 5 m      | _ |

4. Remove liner, done!

White 01, Lemon Yellow 02, Electric Red 04, Bordeaux 17, Pink 27, Magenta 21, Dark Pink 28, Lavender 29, Sky Blue 15, Blue 32, Royal Blue 09, Navy 07, Khaki 37, Light Grey 19, Cool Grey 11, Dark Grey 39, Anthracite 18 and Black 06 are tested and meet the requirements of **EN71-3** + **A1 (2021).** Certification for other colours on request.