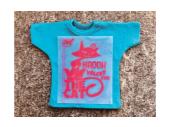

## VelCut Evo

VelCut is a high-quality heat sealable flock film for plotter-cutting. It has been for years a confirmed best seller. Very easy to cut and weed, it comes in a wide range of colors.

1. Cut mirrored