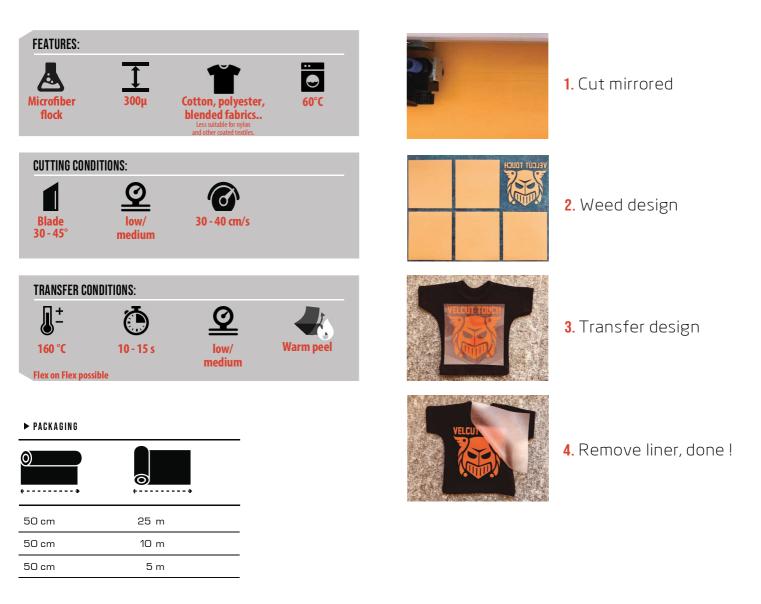

## **APPLICATION INSTRUCTIONS**

**UNLIMITED CREATION** 

VelCut Touch

With VelCut Touch cutting and weeding intricate graphics is really easy! It cuts and weeds like a flex but VelCut Touch super soft feel surface is unique.

An innovative soft velour film that performs like a flex.

Store in a cool and dry place; protect against the influence of light when stored. We recommend not to exceed a storage period of 36 months. The technical specifications rest on extensive tests and technical research. Due to the variety of possible influences during refinement, and use, the specifications should be viewed as reference values. We recommend a suitability test on the original material. A legally binding warranty of specific characteristics cannot be derived from our specifications.